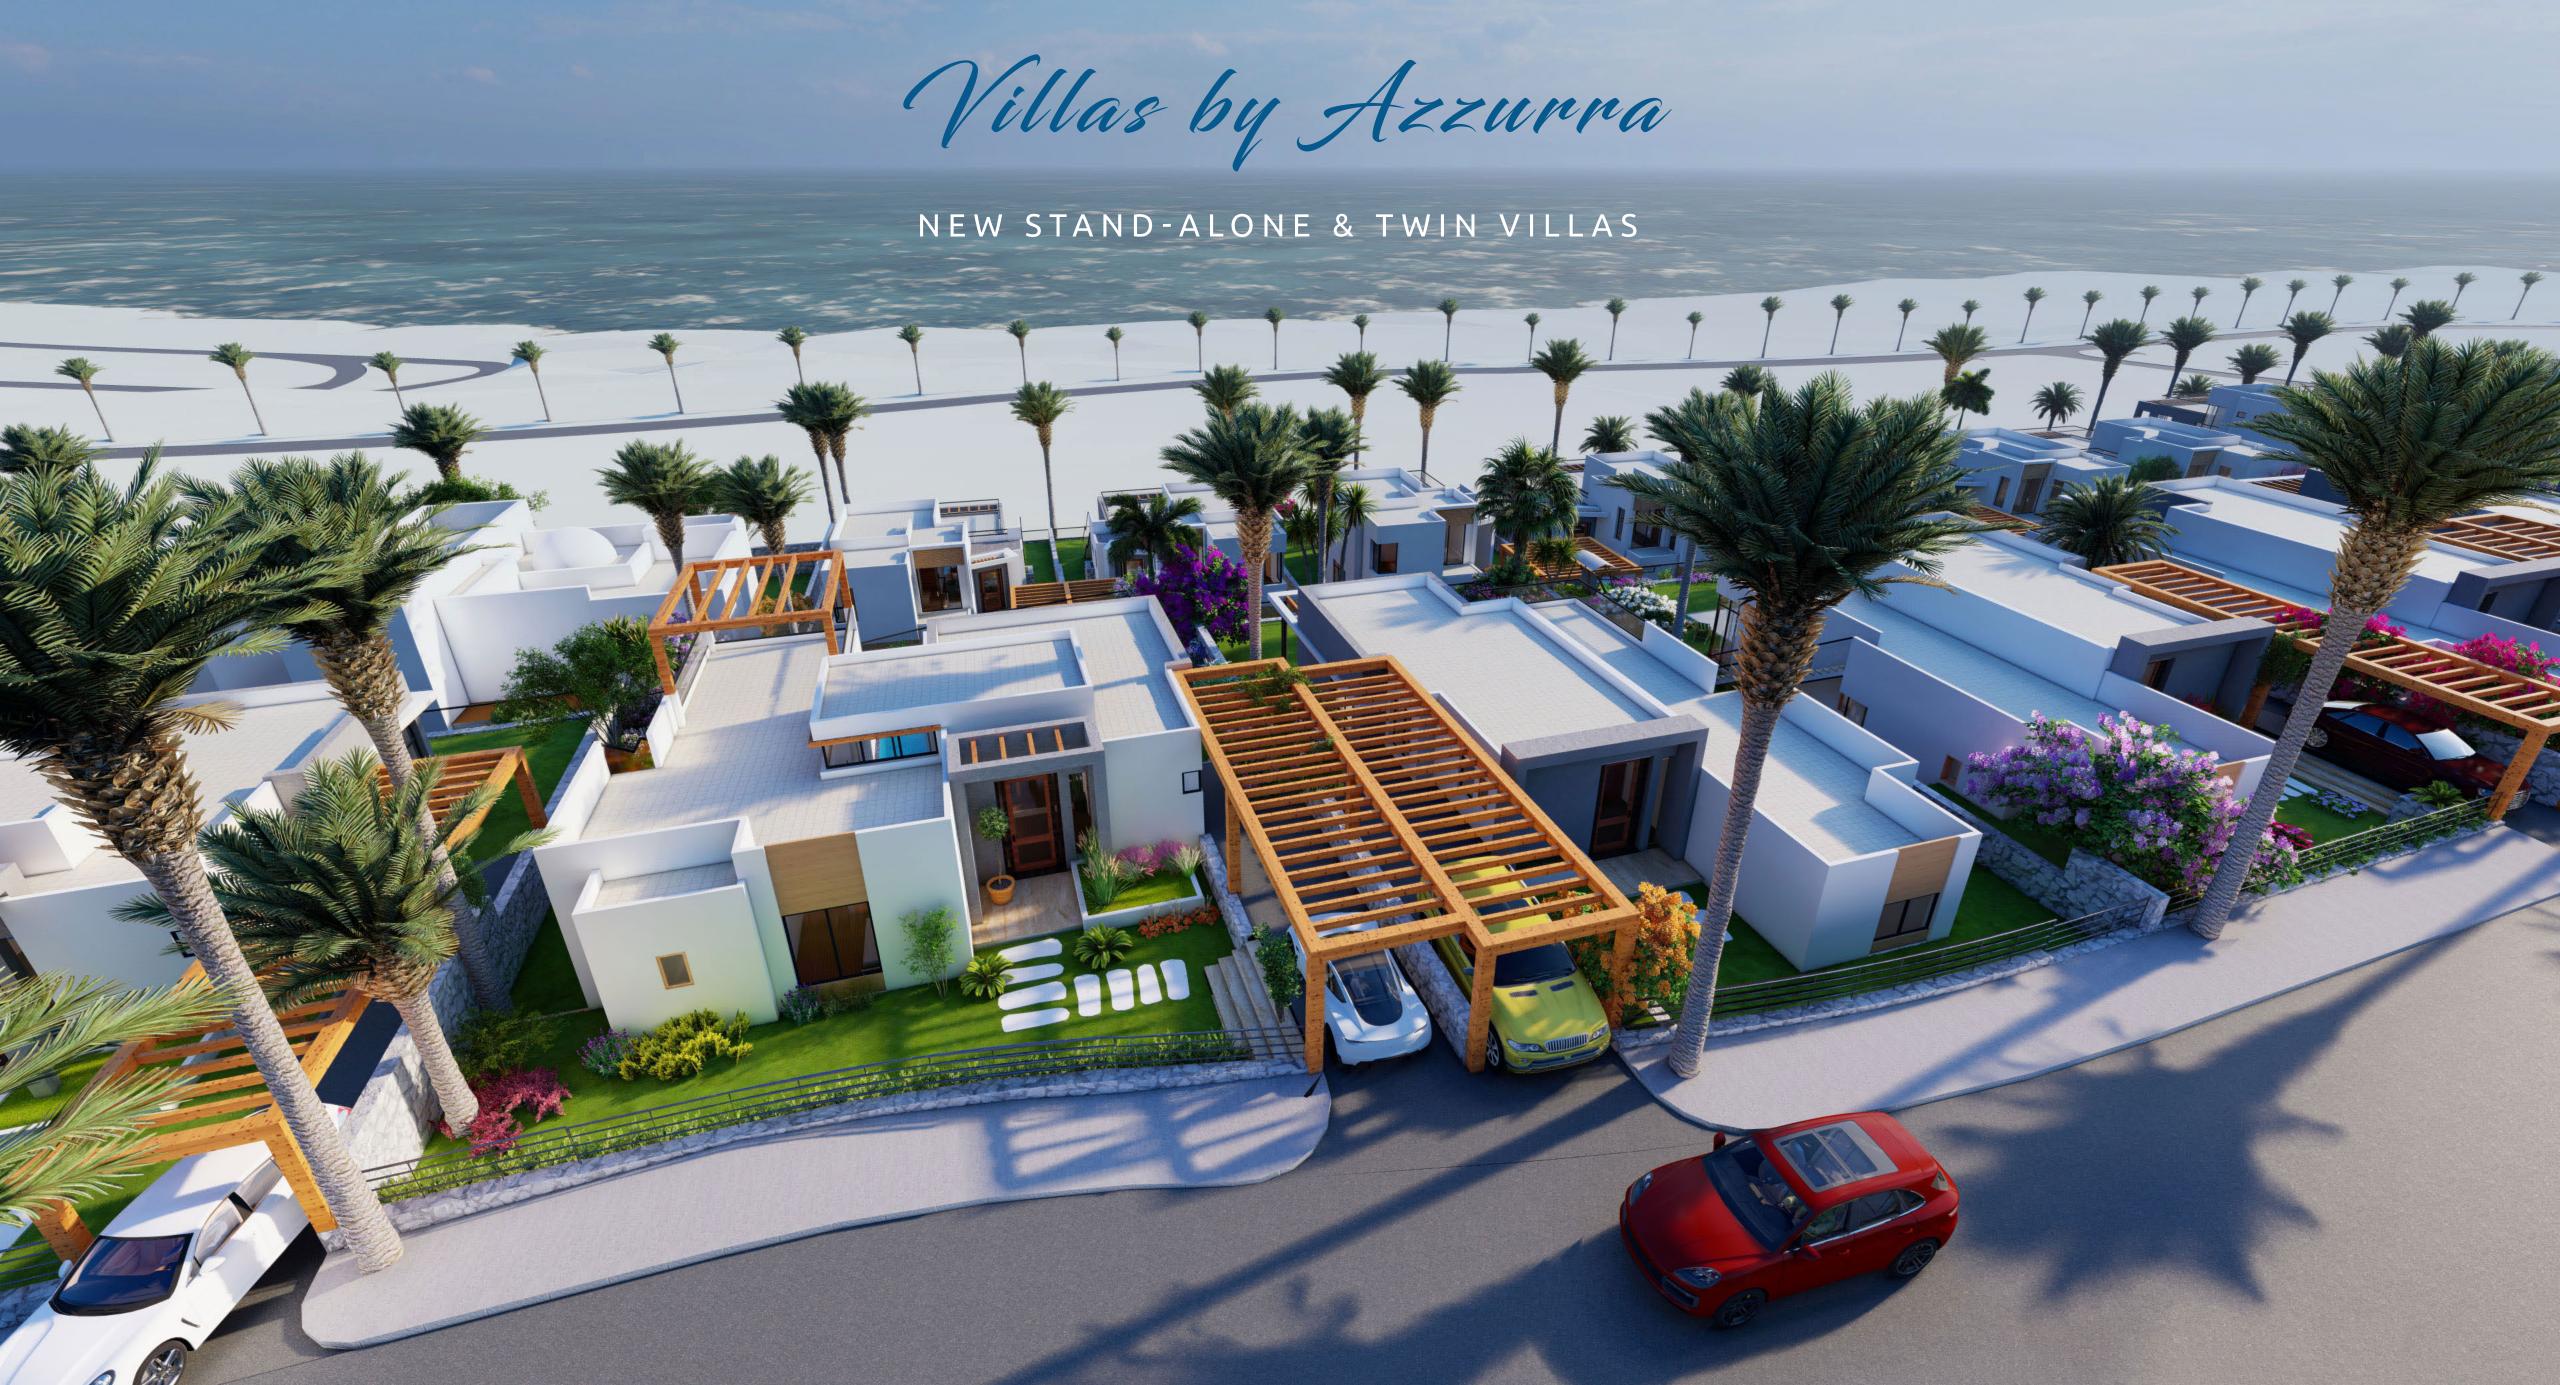

# VILLAS BY AZZURRA

Building on a long-standing community alive for more than a decade, new stand-alone and twin-villas' design is inspired by the unparalleled **panoramic sea view**. The contemporary design is set to integrate the spectacular sea view in every space, whether from the comfort of your bedrooms, relaxing in the living room, having a meal in the dining room, or even from your kitchen. Villas are cascaded to ensure a flawless sea view, each villa is positioned to grant that definitive privacy every home owner seeks. The high-rise ceiling coupled with open spaces indulges an infinite blue horizon.

Villas offers a turn key solution, with an exquisite finishing, including fully fitted bathrooms, air conditions, kitchen cabinets, as well as designated parking spots. Stand-alone Villa scan be delivered with a Dip Pool and pool deck overlooking the sea view.