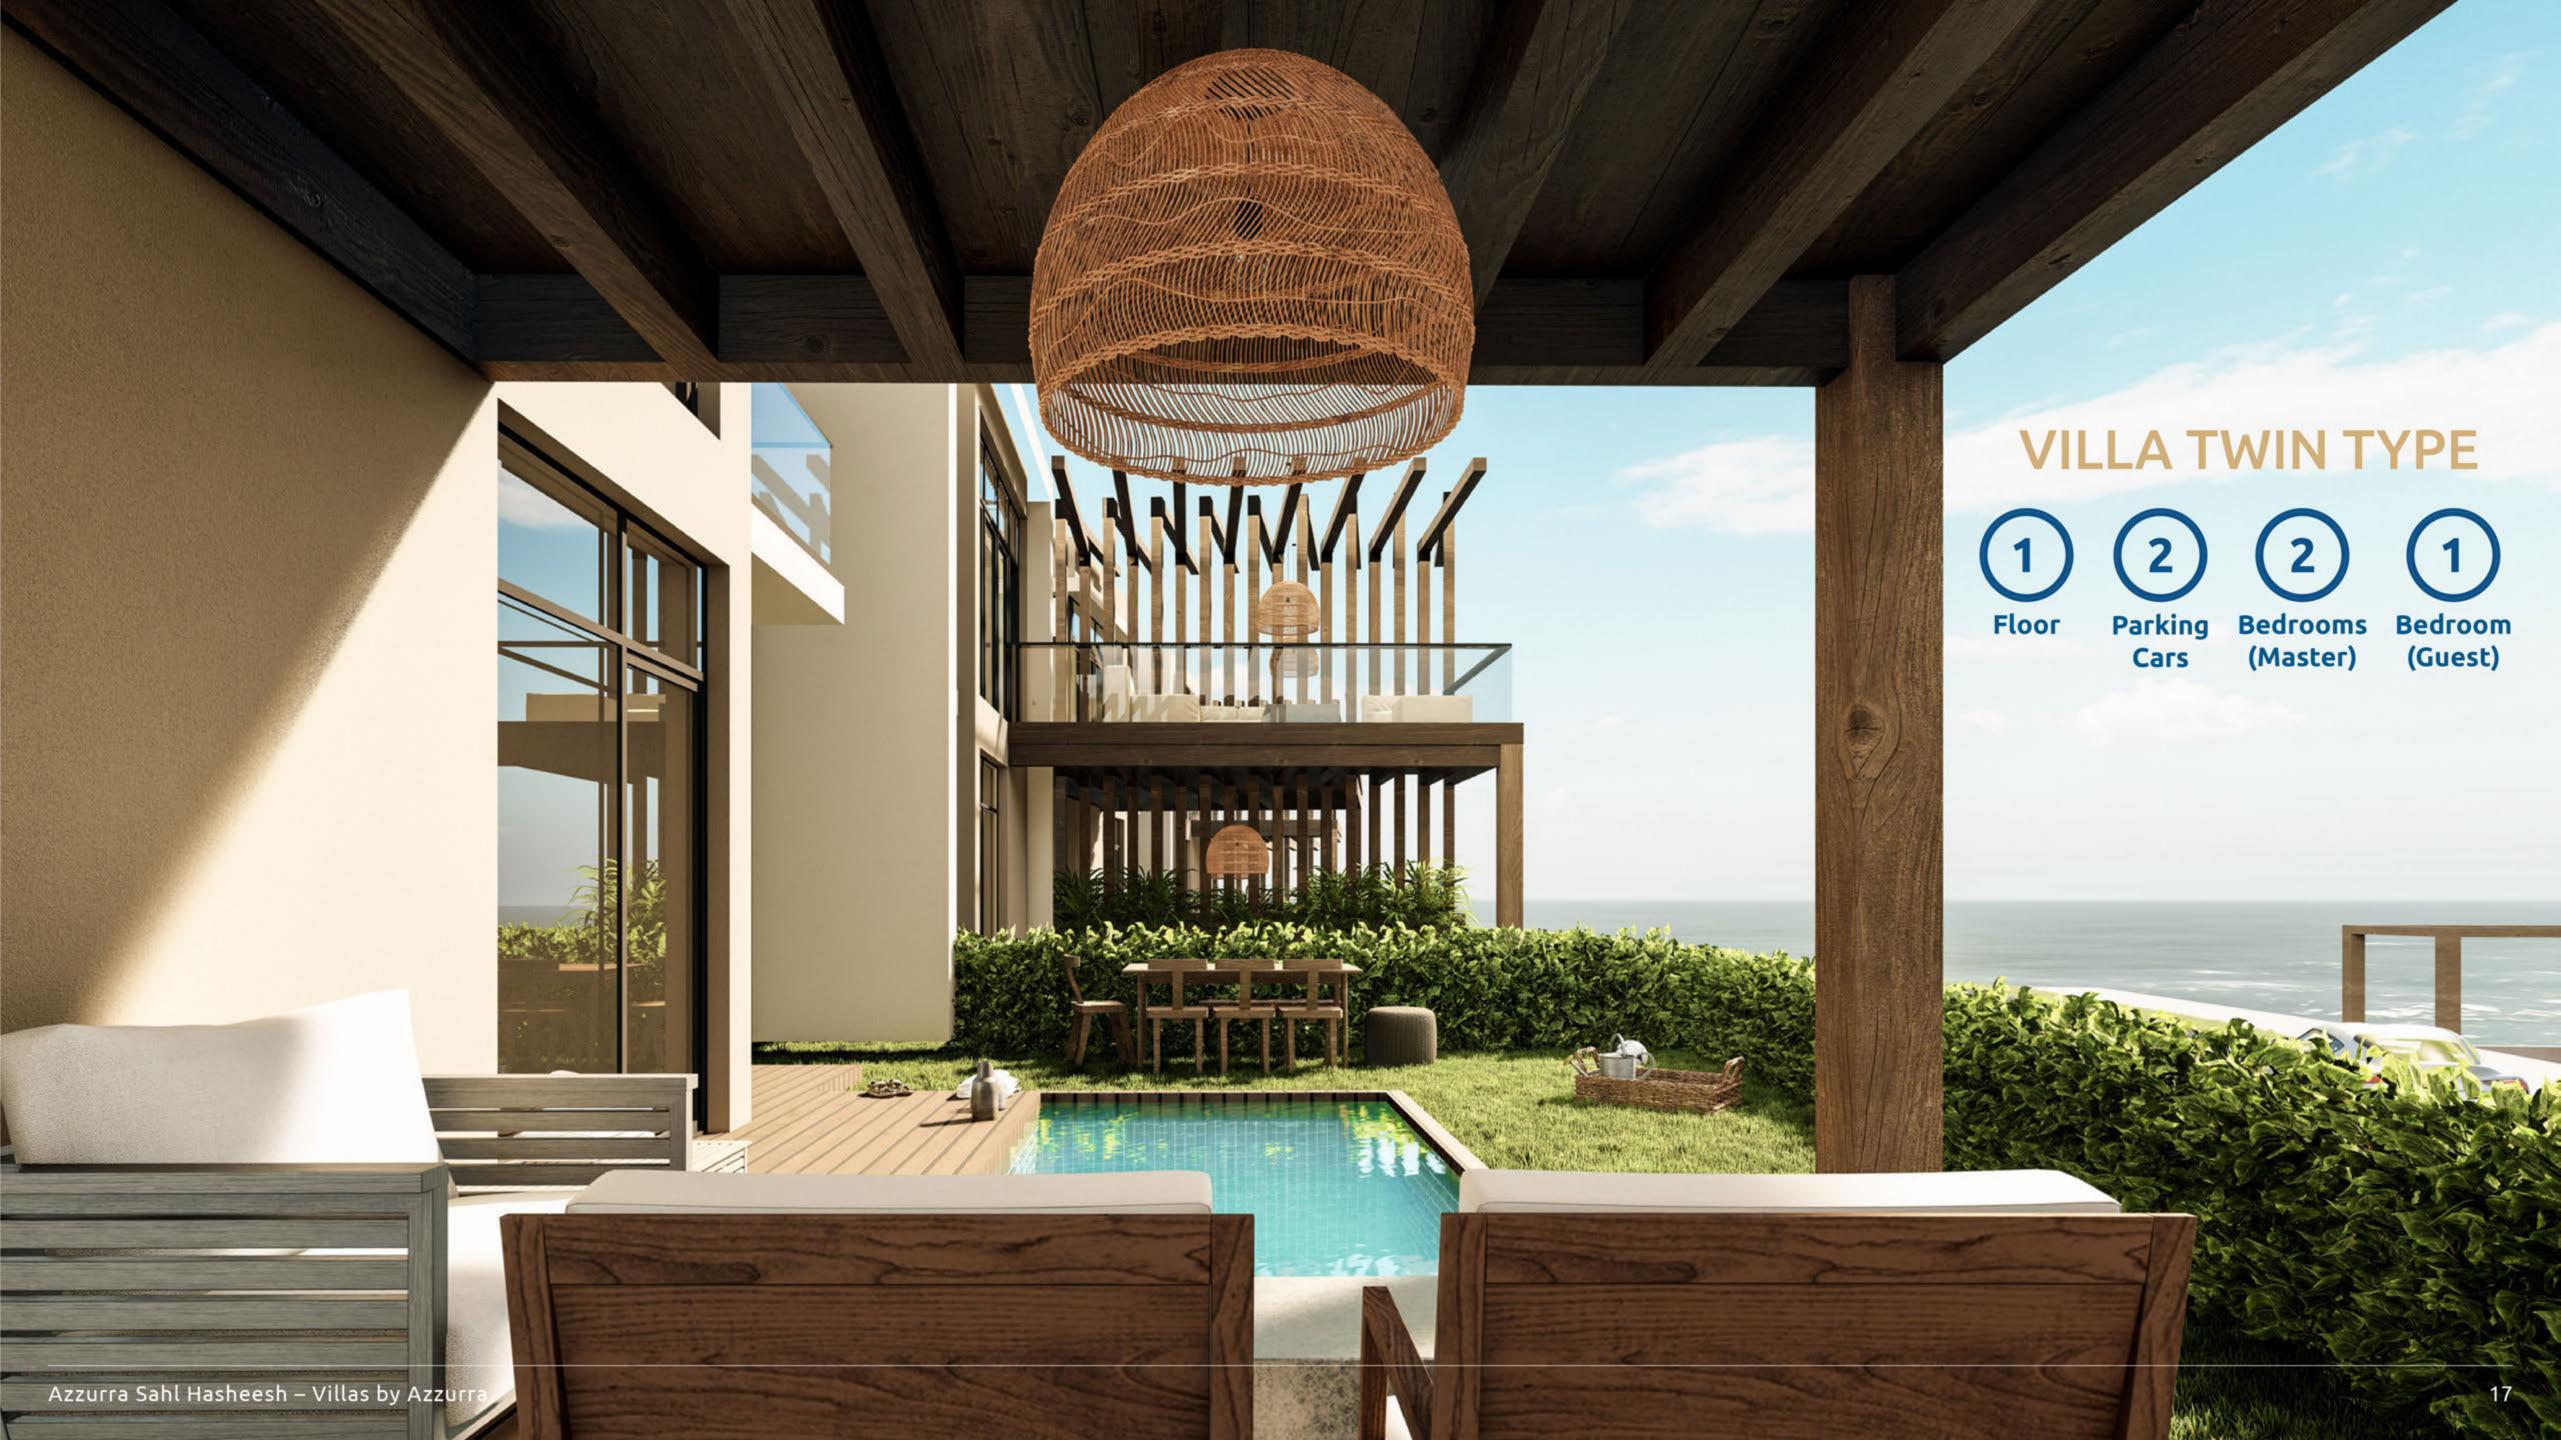

## VILLAS BY AZZURA-MASTERPLAN Twin Type

## VILLA TWIN TYPE

The Twin Type Villas are hoisted even higher to convey the astonishing panoramic view from your living space as well your master bedroom. The elevated garden adds a seamless area to your living room and bedroom, whereas the lower-level garden is an icon to your outdoor space.