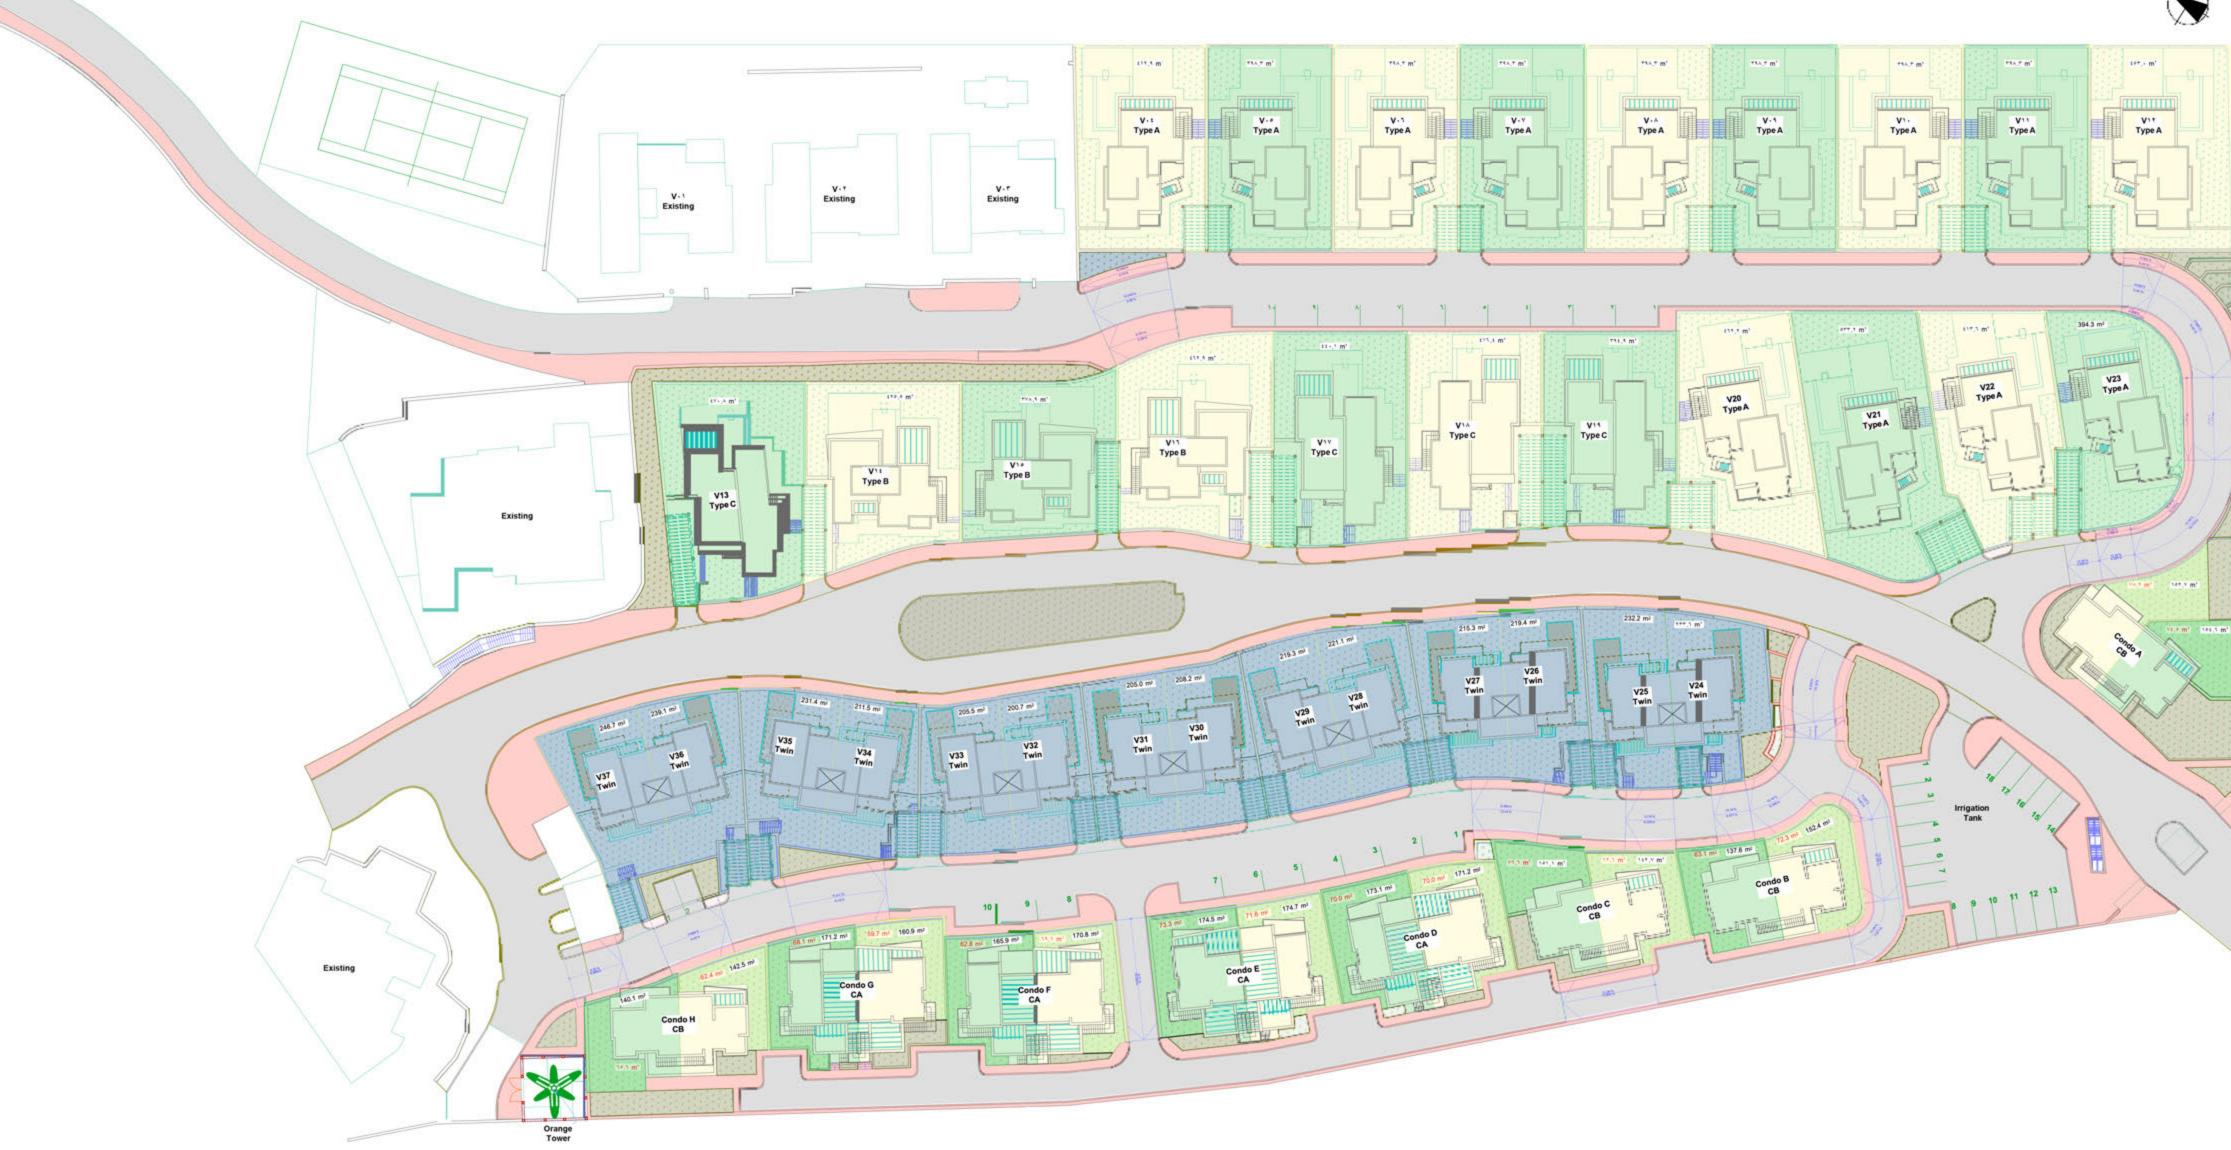

ffers a turn key solution, with an exquisite finishing, including fully fitted bathrooms, air conditions, kitchen cabinets, as well as designated parking spots. Stand-alone Villa scan be delivered with a Dip Pool and pool deck overlooking the sea view.



# VILLAS BY AZZURRA



#### Light Theme

- Wood effect tiles
- Sand stone cladding
- Off-white tiles
- Custom cement tiles
- Rattan element
- Fabric stones
- Granite



#### **Dark Theme**

- Terrazo effect tiles
- Dark stone cladding
- Light gray tiles
- Custom cement tiles
- Rattan element
- Fabric stones
- Granite
- Wood



VILLAS BY AZZURRA
PAYMENT PLAN

2.5% Reservation Installment 7.5% Contractual Installment (within three months)





#### **5 years** Installments (equal installments)





## VILLAS BY AZZURA-MASTERPLAN Twin Type









## VILLA TWIN TYPE

The Twin Type Villas are hoisted even higher to convey the astonishing panoramic view from your living space as well your master bedroom. The elevated garden adds a seamless area to your living room and bedroom, whereas the lower-level garden is an icon to your outdoor space.





# VILLA TWIN TYPE FLOOR PLAN

TUA: 185m<sup>2</sup> Avg. Plot Area: 240m<sup>2</sup> Garden AV: 140m<sup>2</sup>



Upper Level



Lower Level



Contact Us: Plot 26, Sahl Hasheesh, Bld 6B, Hurghada, Red Sea, Egypt. Phone: (+20) 10 22 97 0001 Email: info@azzurra-redsea.com