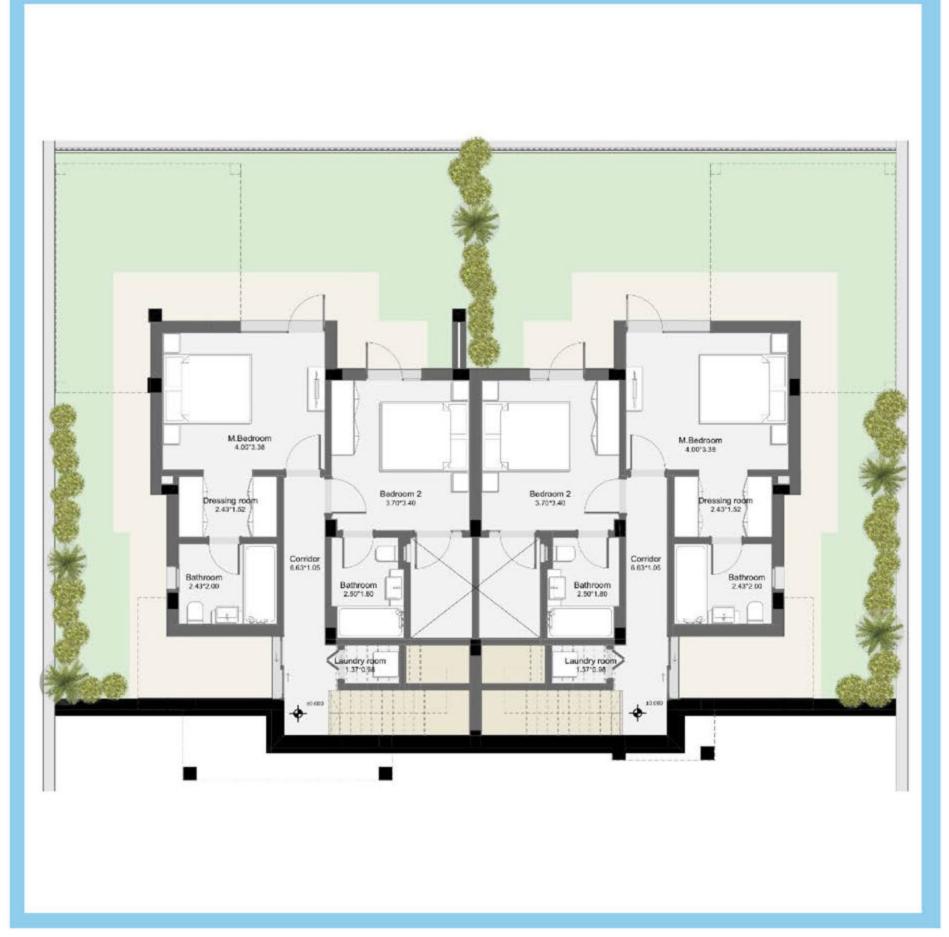

# VILLA TWIN TYPE FLOOR PLAN

TUA: 185m<sup>2</sup> Avg. Plot Area: 240m<sup>2</sup> Garden AV: 140m<sup>2</sup>

Upper Level

Lower Level

Contact Us: Plot 26, Sahl Hasheesh, Bld 6B, Hurghada, Red Sea, Egypt. Phone: (+20) 10 22 97 0001 Email: info@azzurra-redsea.com