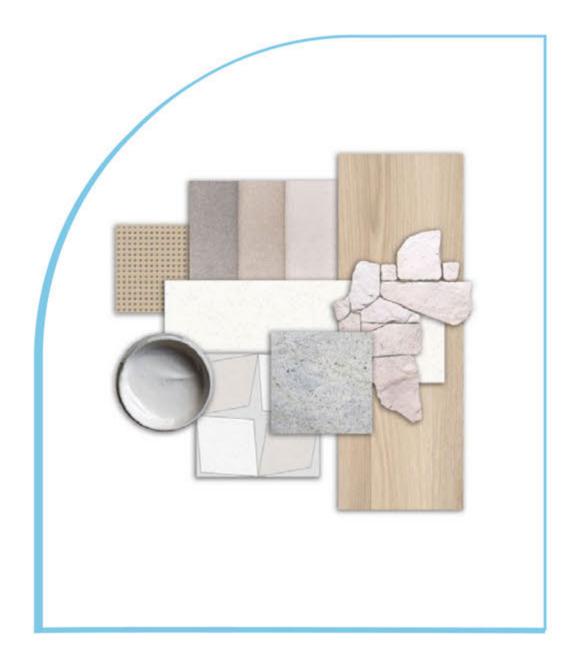

#### Light Theme

- Wood effect tiles
- Sand stone cladding
- Off-white tiles
- Custom cement tiles
- Rattan element
- Fabric stones
- Granite