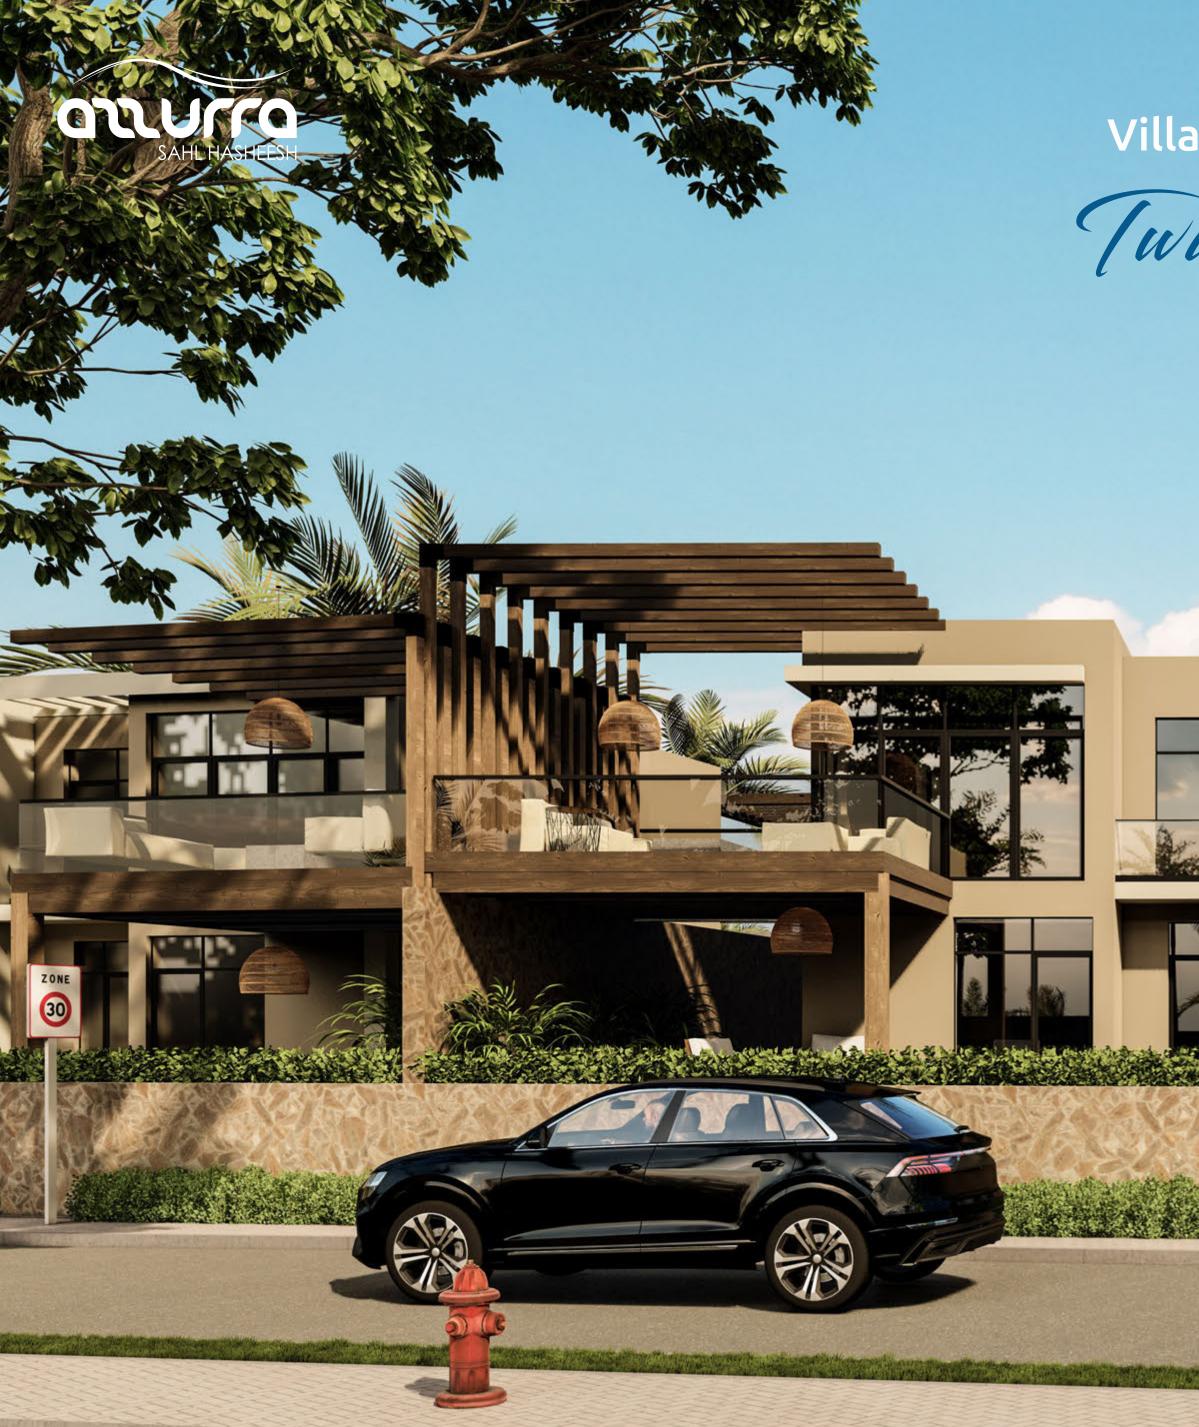

# VILLAS BY AZZURRA

Building on a long-standing community alive for more than a decade, new stand-alone and twin-villas' design is inspired by the unparalleled **panoramic sea view**. The contemporary design is set to integrate the spectacular sea view in every space, whether from the comfort of your bedrooms, relaxing in the living room, having a meal in the dining room, or even from your kitchen. Villas are cascaded to ensure a flawless sea view, each villa is positioned to grant that definitive privacy every home owner seeks. The high-rise ceiling coupled with open spaces indulges an infinite blue horizon.

Villas offers a turn key solution, with an exquisite finishing, including fully fitted bathrooms, air conditions, kitchen cabinets, as well as designated parking spots. Stand-alone Villa scan be delivered with a Dip Pool and pool deck overlooking the sea view.

## VILLA TWIN TYPE

The Twin Type Villas are hoisted even higher to convey the astonishing panoramic view from your living space as well your master bedroom. The elevated garden adds a seamless area to your living room and bedroom, whereas the lower-level garden is an icon to your outdoor space.