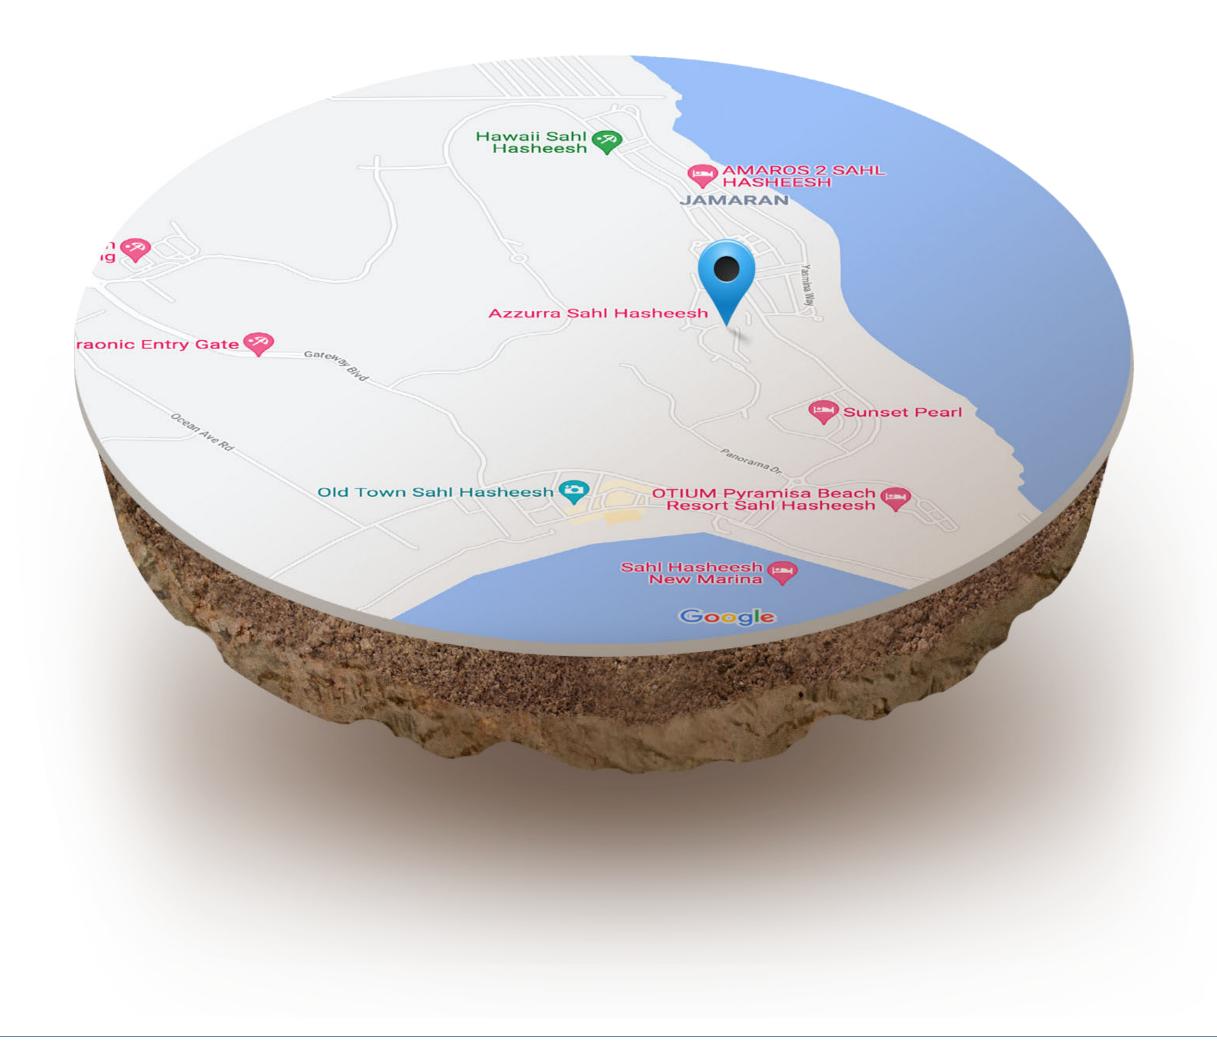

### SAHL HASHEESH IN THE HEART OF THE RED SEA

**13 KM** from Senzo Mall

- **16 KM** from Makadi Bay
  - 25 KM from Hurghada International Airport
- 57 KM from El Gouna