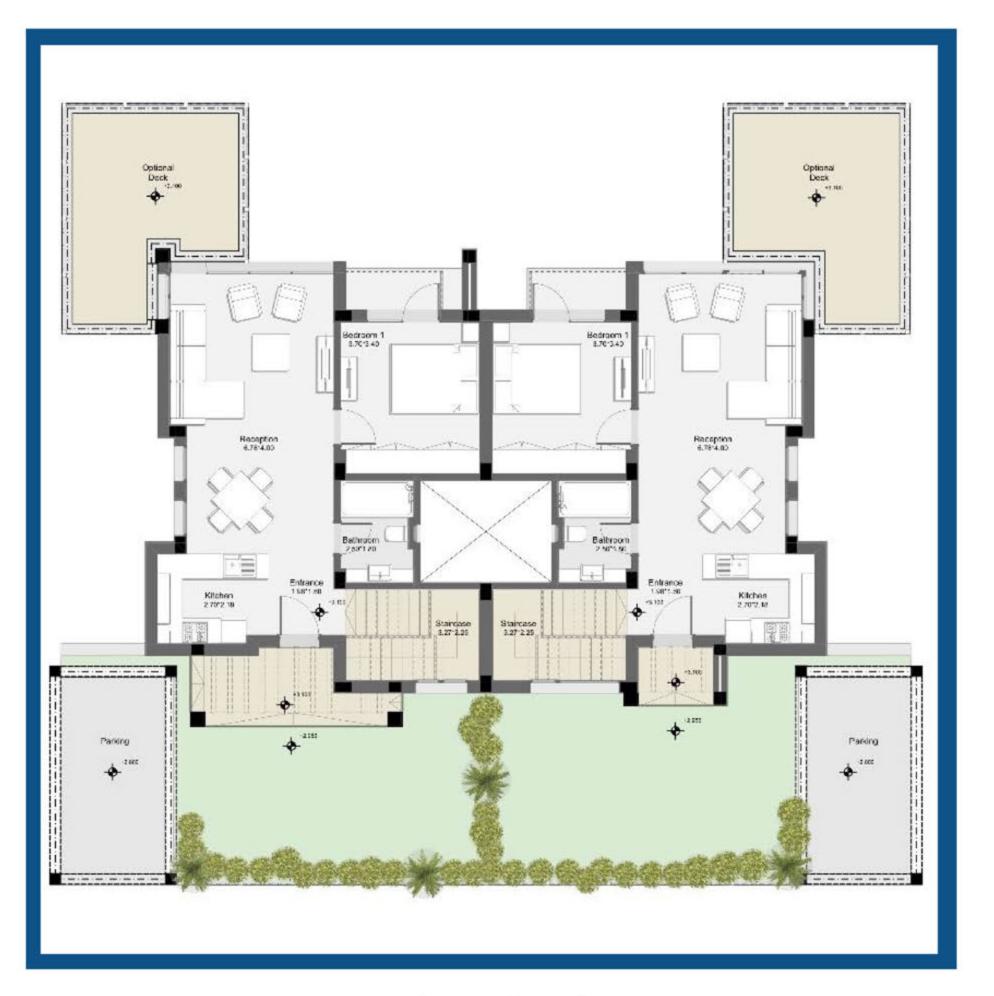

## VILLA TWIN TYPE

The Twin Type Villas are hoisted even higher to convey the astonishing panoramic view from your living space as well your master bedroom. The elevated garden adds a seamless area to your living room and bedroom, whereas the lower-level garden is an icon to your outdoor space.

# VILLA TWIN TYPE FLOOR PLAN

TUA: 185m<sup>2</sup> Avg. Plot Area: 240m<sup>2</sup> Garden AV: 140m<sup>2</sup>

Upper Level

Lower Level

Contact Us: Plot 26, Sahl Hasheesh, Bld 6B, Hurghada, Red Sea, Egypt. Phone: (+20) 10 22 97 0001 Email: info@azzurra-redsea.com