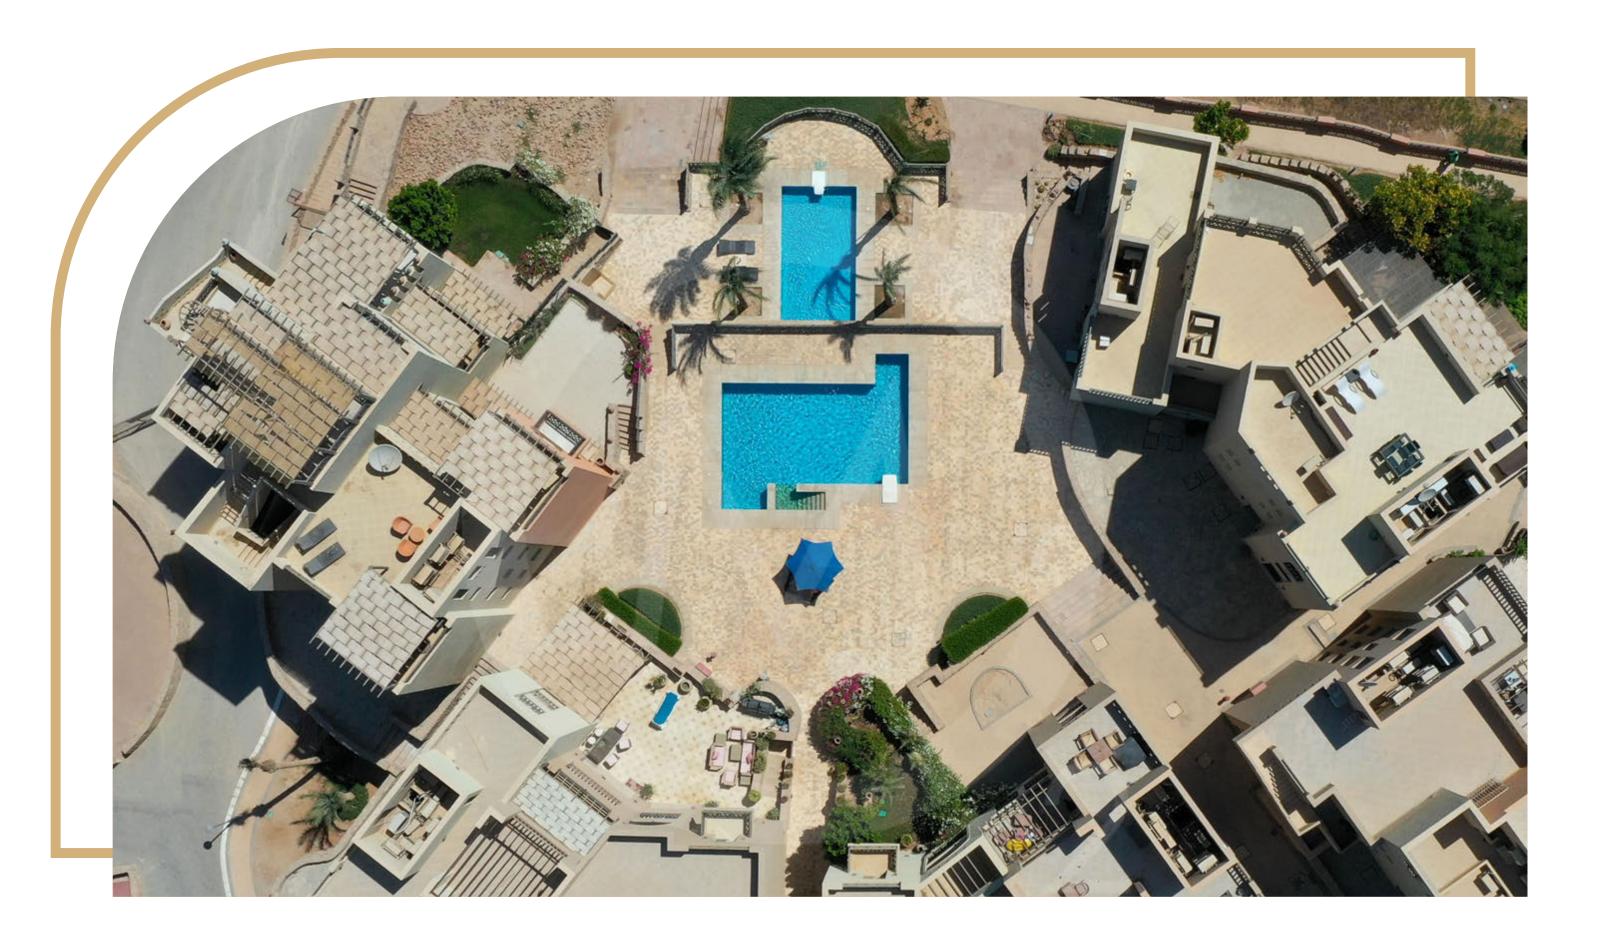

## VILLAS BY AZZURA-MASTERPLAN Twin Type

## VILLA TWIN TYPE

The Twin Type Villas are hoisted even higher to convey the astonishing panoramic view from your living space as well your master bedroom. The elevated garden adds a seamless area to your living room and bedroom, whereas the lower-level garden is an icon to your outdoor space.